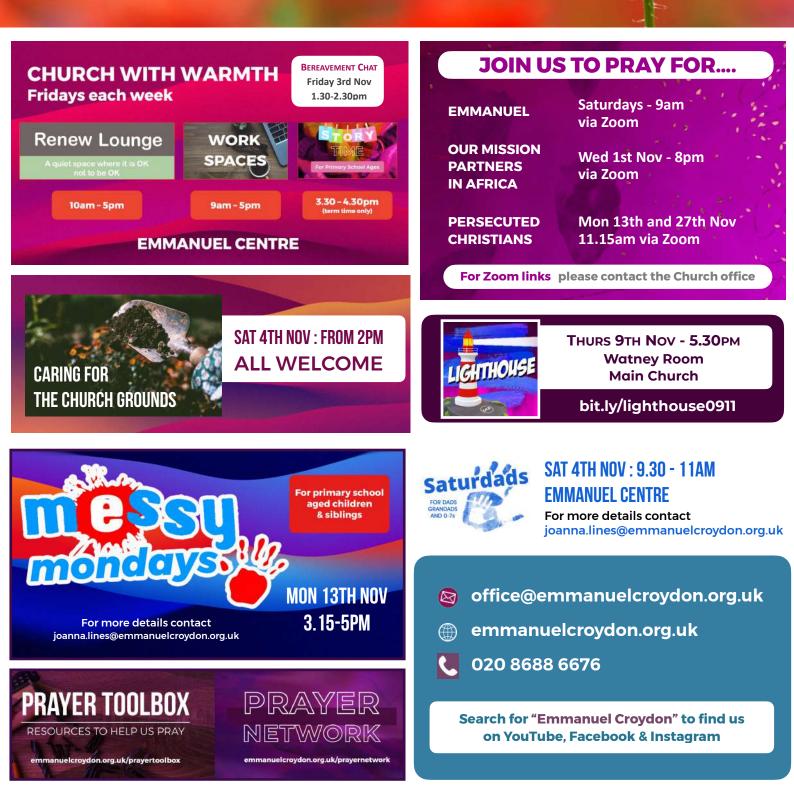

## CAN WE PRAY FUR YUU?

If you would welcome prayer, please email prayer@emmanuelcroydon.org.uk Your prayer request will be forwarded to the Prayer Network, who will pray for you