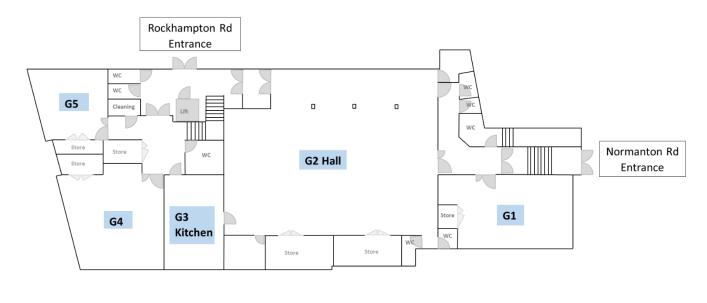

| Room                             | Capacity                   | Facilities                                                                                    | Hire price *<br>(A) Price/hr for first three hours<br>(B) Price/hr thereafter |
|----------------------------------|----------------------------|-----------------------------------------------------------------------------------------------|-------------------------------------------------------------------------------|
| <b>G1</b><br>8.4m x 5m           | 37 seated theatre style    | Carpet floor, tea/coffee making<br>facilities, chairs, coffee tables,<br>flat-screen TV/DVD   | (A) £35/hr (B) £20/hr                                                         |
| <b>G2 Hall</b><br>14.9m x 11.6m  | 200 seated theatre style   | Access to 150 stackable chairs,<br>tables, kitchen access, sports-<br>standard vinyl flooring | Weekend – (A) £60/hr (B)£35/hr<br>Weekday – (A) £40/hr (B) £20/hr             |
| <b>G3 Kitchen</b><br>6.7m x 4.1m | n/a                        | Commercial-standard                                                                           | Included in hall party-hire<br>£5/hour as supplementary booking               |
| <b>G4</b><br>6.9m x 6.9m         | 45 seated<br>theatre style | Vinyl floor, craft sink,<br>kitchen hatch                                                     | (A) £35/hr (B) £20/hr                                                         |
| <b>G5</b><br>5m x 5m             | 20 seated<br>theatre style | Vinyl floor                                                                                   | (A) £25/hr (B) £15/hr                                                         |
| <b>F1</b><br>5m x 4.2m           | 15 seated<br>theatre style | Carpet floor,<br>office chairs & desks                                                        | (A) £35/hr (B) £20/hr                                                         |
| <b>F2 Gallery</b><br>18.5m x 4m  | 50 seated café<br>style    | Carpet floor, café-style chairs &<br>tables, tea/coffee making<br>facilities                  | (A) £35/hr (B) £20/hr                                                         |
| <b>F3</b><br>5.4m x 4m           | 15 seated<br>theatre style | Vinyl floor, craft sink                                                                       | (A) £25/hr (B) £15/hr                                                         |
| <b>F4</b><br>7m x 7m             | 45 seated<br>theatre style | Carpet floor, chairs/tables                                                                   | (A) £35/hr (B) £20/hr                                                         |
| <b>F5 Lounge</b><br>5.3m x 5m    | 15 seated sofa<br>style    | Carpet floor, kitchenette, flat-<br>screen TV, sofas                                          | (A) £25/hr (B) £15/hr                                                         |