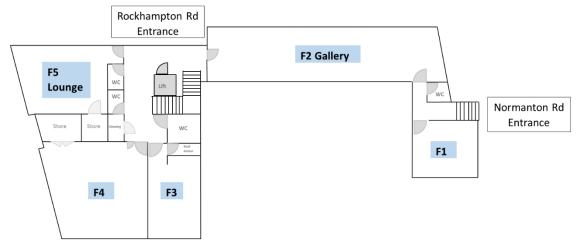

| Room                             | Capacity                   | Facilities                                                                                    | Hire price *<br>(A) Price/hr for first three hours<br>(B) Price/hr thereafter |
|----------------------------------|----------------------------|-----------------------------------------------------------------------------------------------|-------------------------------------------------------------------------------|
| <b>G1</b><br>8.4m x 5m           | 37 seated theatre style    | Carpet floor, tea/coffee making<br>facilities, chairs, coffee tables,<br>flat-screen TV/DVD   | (A) £35/hr (B) £20/hr                                                         |
| <b>G2 Hall</b><br>14.9m x 11.6m  | 200 seated theatre style   | Access to 150 stackable chairs,<br>tables, kitchen access, sports-<br>standard vinyl flooring | Weekend – (A) £60/hr (B)£35/hr<br>Weekday – (A) £40/hr (B) £20/hr             |
| <b>G3 Kitchen</b><br>6.7m x 4.1m | n/a                        | Commercial-standard                                                                           | Included in hall party-hire<br>£5/hour as supplementary booking               |
| <b>G4</b><br>6.9m x 6.9m         | 45 seated<br>theatre style | Vinyl floor, craft sink,<br>kitchen hatch                                                     | (A) £35/hr (B) £20/hr                                                         |
| <b>G5</b><br>5m x 5m             | 20 seated<br>theatre style | Vinyl floor                                                                                   | (A) £25/hr (B) £15/hr                                                         |
| <b>F1</b><br>5m x 4.2m           | 15 seated<br>theatre style | Carpet floor,<br>office chairs & desks                                                        | (A) £35/hr (B) £20/hr                                                         |
| <b>F2 Gallery</b><br>18.5m x 4m  | 50 seated café<br>style    | Carpet floor, café-style chairs &<br>tables, tea/coffee making<br>facilities                  | (A) £35/hr (B) £20/hr                                                         |
| <b>F3</b><br>5.4m x 4m           | 15 seated<br>theatre style | Vinyl floor, craft sink                                                                       | (A) £25/hr (B) £15/hr                                                         |
| <b>F4</b><br>7m x 7m             | 45 seated<br>theatre style | Carpet floor, chairs/tables                                                                   | (A) £35/hr (B) £20/hr                                                         |
| <b>F5 Lounge</b><br>5.3m x 5m    | 15 seated sofa<br>style    | Carpet floor, kitchenette, flat-<br>screen TV, sofas                                          | (A) £25/hr (B) £15/hr                                                         |