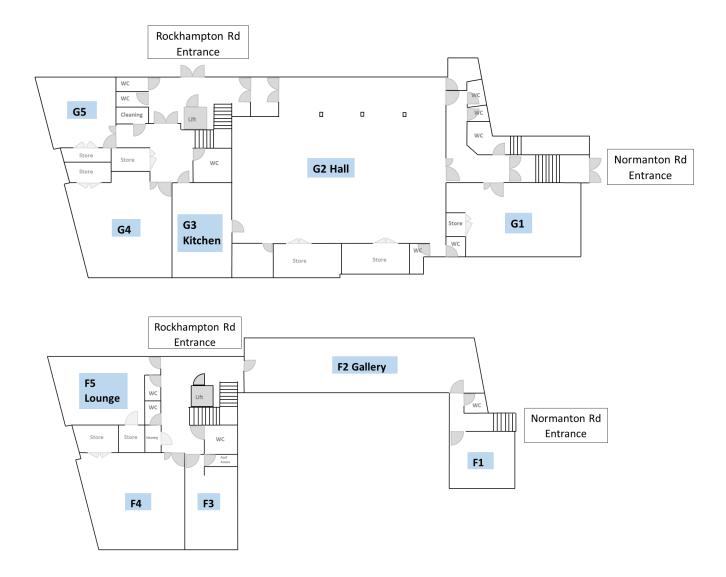

| Room                                 | Capacity                    | Facilities                                                                                 | Hire price (A) Price/hr for first three hours (B) Price/hr thereafter |
|--------------------------------------|-----------------------------|--------------------------------------------------------------------------------------------|-----------------------------------------------------------------------|
| <b>G1</b><br>8.4m x 5m               | 37 seated<br>theatre style  | Carpet floor, tea/coffee making facilities, chairs, coffee tables, flat-screen TV          | (A) £30/hr (B) £15/hr                                                 |
| <b>G2 Hall</b><br>14.9m x 11.6m      | 200 seated<br>theatre style | Access to 150 stackable chairs, tables, kitchen access, sports-<br>standard vinyl flooring | Weekend – (A) £50/hr (B)£25/hr<br>Weekday – (A) £35/hr (B) £15/hr     |
| <b>G3 Kitchen</b> 6.7m x 4.1m        | n/a                         | Commercial-standard                                                                        | Included in hall party-hire £5/hour as supplementary booking          |
| <b>G4</b><br>6.9m x 6.9m             | 45 seated theatre style     | Vinyl floor, craft sink, kitchen hatch, children's chairs/tables                           | (A) £30/hr (B) £15/hr                                                 |
| <b>G5</b><br>5m x 5m                 | 20 seated theatre style     | Vinyl floor, children's<br>chairs/tables                                                   | (A) £20/hr (B) £10/hr                                                 |
| <b>F1</b><br>5m x 4.2m               | 15 seated<br>theatre style  | Carpet floor, flat-screen TV,<br>board-room style layout                                   | (A) £30/hr (B) £15/hr                                                 |
| <b>F2 Gallery Café</b><br>18.5m x 4m | 50 seated café<br>style     | Carpet floor, café-style chairs & tables, tea/coffee making facilities,                    | (A) £30/hr (B) £15/hr                                                 |
| F3                                   | 15 seated                   | Vinyl floor, craft sink                                                                    | (A) £20/hr (B) £10/hr                                                 |
| 5.4m x 4m                            | theatre style               |                                                                                            | (4) 600 (1) (2) 645 (1)                                               |
| <b>F4</b><br>7m x 7m                 | 45 seated theatre style     | Carpet floor, chairs/tables                                                                | (A) £30/hr (B) £15/hr                                                 |
| <b>F5 Lounge</b> 5.3m x 5m           | 15 seated sofa<br>style     | Carpet floor, kitchenette, flat-<br>screen TV, sofas                                       | (A) £20/hr (B) £10/hr                                                 |