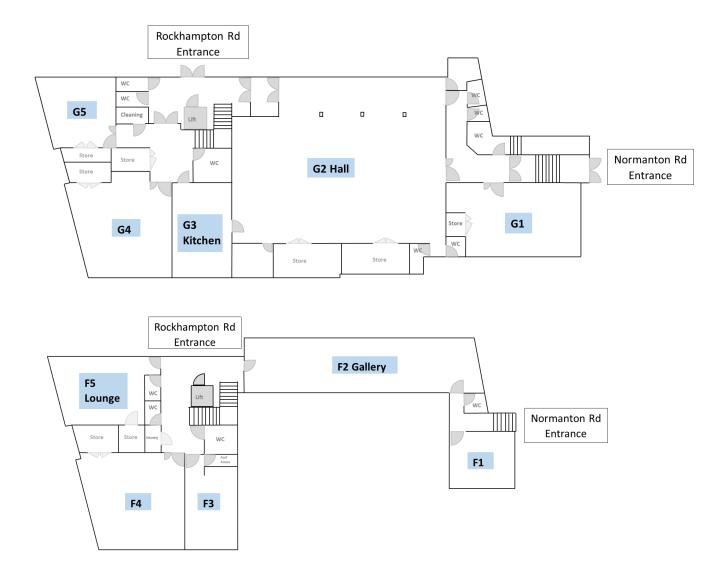

| Room          | Capacity       | Facilities                                                 | Hire price *                                               |
|---------------|----------------|------------------------------------------------------------|------------------------------------------------------------|
|               |                |                                                            | (A) Price/hr for first three hours (B) Price/hr thereafter |
| G1            | 37 seated      | Carpet floor, tea/coffee making                            | (A) £30/hr (B) £15/hr                                      |
| 8.4m x 5m     | theatre style  | facilities, chairs, coffee tables,<br>flat-screen TV/DVD   |                                                            |
| G2 Hall       | 200 seated     | Access to 150 stackable chairs,                            | Weekend – (A) £40/hr (B)£20/hr                             |
| 14.9m x 11.6m | theatre style  | tables, kitchen access, sports-<br>standard vinyl flooring | Weekday – (A) £35/hr (B) £15/hr                            |
| G3 Kitchen    | n/a            | Commercial-standard                                        | Included in hall party-hire                                |
| 6.7m x 4.1m   |                |                                                            | £5/hour as supplementary booking                           |
| G4            | 45 seated      | Vinyl floor, craft sink,                                   | (A) £30/hr (B) £15/hr                                      |
| 6.9m x 6.9m   | theatre style  | kitchen hatch                                              |                                                            |
| G5            | 20 seated      | Vinyl floor                                                | (A) £20/hr (B) £10/hr                                      |
| 5m x 5m       | theatre style  |                                                            |                                                            |
| F1            | 15 seated      | Carpet floor,                                              | (A) £30/hr (B) £15/hr                                      |
| 5m x 4.2m     | theatre style  | office chairs & desks                                      |                                                            |
| F2 Gallery    | 50 seated café | Carpet floor, café-style chairs &                          | (A) £30/hr (B) £15/hr                                      |
| 18.5m x 4m    | style          | tables, tea/coffee making facilities                       |                                                            |
| F3            | 15 seated      | Vinyl floor, craft sink                                    | (A) £20/hr (B) £10/hr                                      |
| 5.4m x 4m     | theatre style  |                                                            |                                                            |
| F4            | 45 seated      | Carpet floor, chairs/tables                                | (A) £30/hr (B) £15/hr                                      |
| 7m x 7m       | theatre style  |                                                            |                                                            |
| F5 Lounge     | 15 seated sofa | Carpet floor, kitchenette, flat-                           | (A) £20/hr (B) £10/hr                                      |
| 5.3m x 5m     | style          | screen TV, sofas                                           |                                                            |